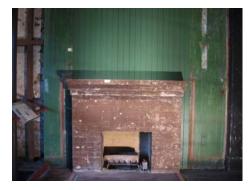

Mesa Room (Officer's Club)

**Christina Wallace (Senior Preservation Specialist of the Trust)** 

Dates of installation clarification and documentation

Survey of the room

**Conclusions** 

**Historic Researching** 

4 different periods: Comandancia, early Victorian, late Victorian an Spanish revival

Materials: adobe, T&G board, burlap, canvas, dry wall...

62 samples taken and analyzed

Javier Acosta Climent
US/ICOMOS intern
summer 2007