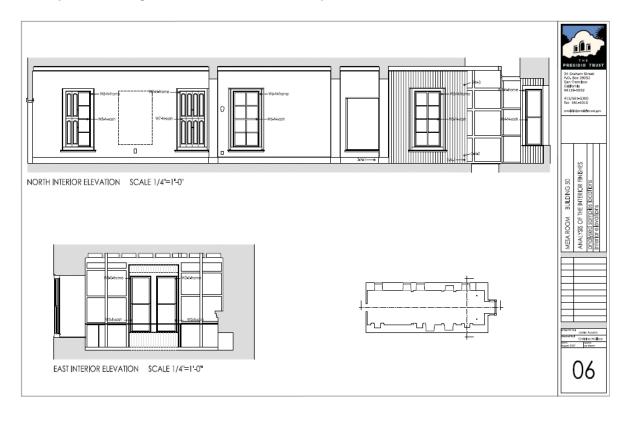

4 different periods: Comandancia, early Victorian, late Victorian an Spanish revival

Materials: adobe, T&G board, burlap, canvas, dry wall...

62 samples taken and analyzed

Javier Acosta Climent
US/ICOMOS intern
summer 2007