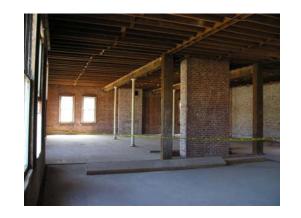

Mesa Room (Officer's Club)

**Christina Wallace (Senior Preservation Specialist of the Trust)** 

Dates of installation clarification and documentation

Survey of the room

**Conclusions** 

**Historic Researching** 

4 different periods: Comandancia, early Victorian, late Victorian an Spanish revival

Materials: adobe, T&G board, burlap, canvas, dry wall...

62 samples taken and analyzed

Javier Acosta Climent
US/ICOMOS intern
summer 2007