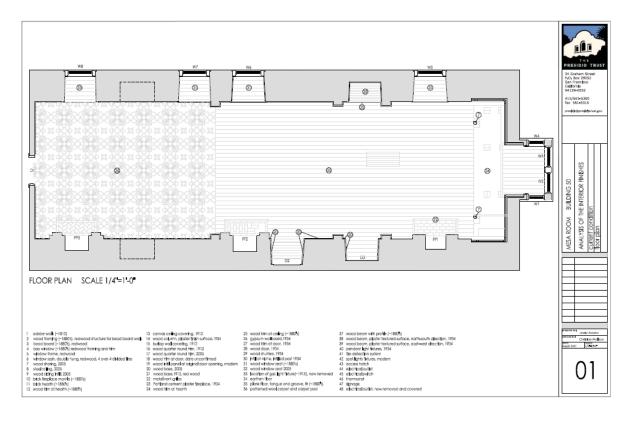

Mesa Room (Officer's Club)

**Christina Wallace (Senior Preservation Specialist of the Trust)** 

Dates of installation clarification and documentation

Survey of the room

**Conclusions** 

**Historic Researching** 

Taking paint samples

Samples analysis with a microscope

Javier Acosta Climent
US/ICOMOS intern
summer 2007

Final report: description of the work, methodology used, conclusions, maintenance recommendations, and drawings

4 different periods: Comandancia, early Victorian, late Victorian an Spanish revival

Materials: adobe, T&G board, burlap, canvas, dry wall...

62 samples taken and analyzed

Javier Acosta Climent
US/ICOMOS intern
summer 2007