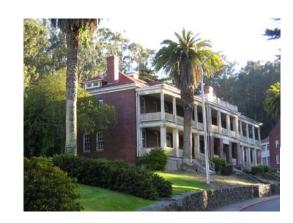

Mesa Room (Officer's Club)

**Christina Wallace (Senior Preservation Specialist of the Trust)** 

Dates of installation clarification and documentation

Survey of the room

**Conclusions** 

**Historic Researching** 

**Nurses Quarters** 

**Arguello Gate Piers** 

**Barnard Hall** 

**Officers Quarters** 

Officer's Club

**Electrical Station** 

Queen Anne's Houses

Incinerator