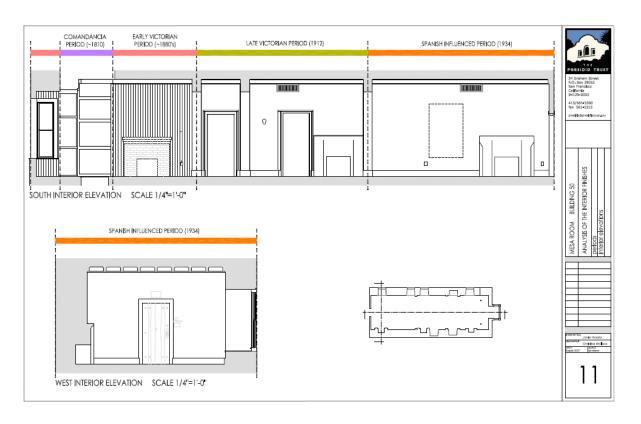

4 different periods: Comandancia, early Victorian, late Victorian an Spanish revival

Materials: adobe, T&G board, burlap, canvas, dry wall...

62 samples taken and analyzed

Javier Acosta Climent
US/ICOMOS intern
summer 2007