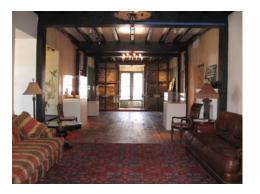

Mesa Room (Officer's Club)

**Christina Wallace (Senior Preservation Specialist of the Trust)** 

Dates of installation clarification and documentation

Survey of the room

**Conclusions** 

**Historic Researching** 