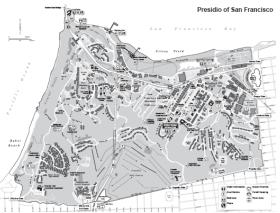

## THE SITE

# THE PRESIDIO SAN FRANCISCO CALIFORNIA

Surface: 1491a (~600 hcts)

National Park Site (Golden Gate Recreation Area) since 1994

Ohlone territory (1000 years)

Military Post 1776-1994 Spanish, Mexican, United States.