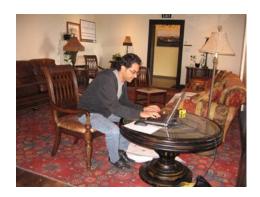

Mesa Room (Officer's Club)

**Christina Wallace (Senior Preservation Specialist of the Trust)** 

Dates of installation clarification and documentation

Survey of the room

**Conclusions** 

**Historic Researching** 

Taking paint samples

Samples analysis with a microscope

Javier Acosta Climent
US/ICOMOS intern
summer 2007

Final report: description of the work, methodology used, conclusions, maintenance recommendations, and drawings