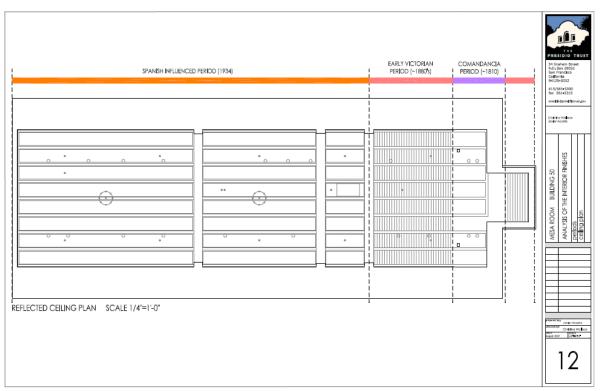

Mesa Room (Officer's Club)

**Christina Wallace (Senior Preservation Specialist of the Trust)** 

Dates of installation clarification and documentation

Survey of the room

**Conclusions** 

**Historic Researching** 

4 different periods: Comandancia, early Victorian, late Victorian an Spanish revival

Materials: adobe, T&G board, burlap, canvas, dry wall...

62 samples taken and analyzed

Javier Acosta Climent
US/ICOMOS intern
summer 2007