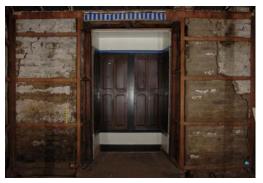

Mesa Room (Officer's Club)

**Christina Wallace (Senior Preservation Specialist of the Trust)** 

Dates of installation clarification and documentation

Survey of the room

**Conclusions** 

**Historic Researching** 

4 different periods: Comandancia, early Victorian, late Victorian an Spanish revival

Materials: adobe, T&G board, burlap, canvas, dry wall...

62 samples taken and analyzed

Javier Acosta Climent
US/ICOMOS intern
summer 2007