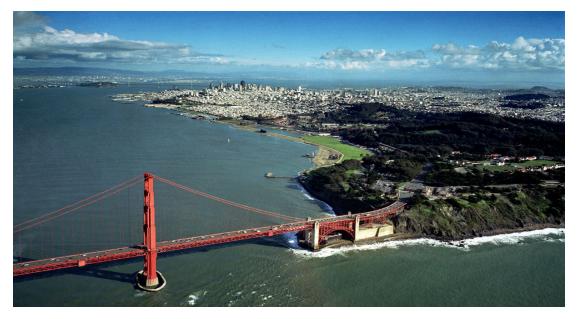

# THE PRESIDIO SAN FRANCISCO CALIFORNIA

Surface: 1491a (~600 hcts)

National Park Site (Golden Gate Recreation Area) since 1994

Ohlone territory (1000 years)

Military Post 1776-1994 Spanish, Mexican, United States.