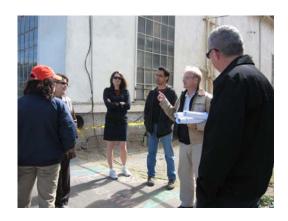

Mesa Room (Officer's Club)

**Christina Wallace (Senior Preservation Specialist of the Trust)** 

Dates of installation clarification and documentation

Survey of the room

**Conclusions** 

**Historic Researching** 

Taking paint samples

Samples analysis with a microscope

Javier Acosta Climent
US/ICOMOS intern
summer 2007

Final report: description of the work, methodology used, conclusions, maintenance recommendations, and drawings