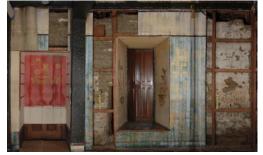

Mesa Room (Officer's Club)

**Christina Wallace (Senior Preservation Specialist of the Trust)** 

Dates of installation clarification and documentation

Survey of the room

**Conclusions** 

**Historic Researching** 

4 different periods: Comandancia, early Victorian, late Victorian an Spanish revival

Materials: adobe, T&G board, burlap, canvas, dry wall...

62 samples taken and analyzed

Javier Acosta Climent
US/ICOMOS intern
summer 2007