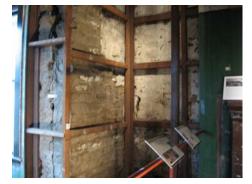

Taking paint samples

Samples analysis with a microscope

Javier Acosta Climent
US/ICOMOS intern
summer 2007

Final report: description of the work, methodology used, conclusions, maintenance recommendations, and drawings

4 different periods: Comandancia, early Victorian, late Victorian an Spanish revival

Materials: adobe, T&G board, burlap, canvas, dry wall...

62 samples taken and analyzed

Javier Acosta Climent
US/ICOMOS intern
summer 2007