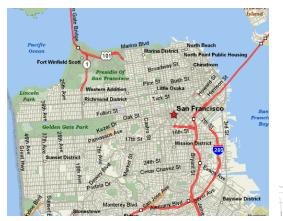

## THE SITE

# THE PRESIDIO SAN FRANCISCO CALIFORNIA

Surface: 1491a (~600 hcts)

National Park Site (Golden Gate Recreation Area) since 1994

Ohlone territory (1000 years)

Military Post 1776-1994 Spanish, Mexican, United States.