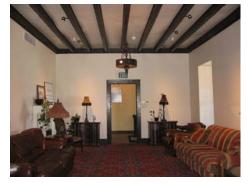

Mesa Room (Officer's Club)

**Christina Wallace (Senior Preservation Specialist of the Trust)** 

Dates of installation clarification and documentation

Survey of the room

**Conclusions** 

**Historic Researching** 